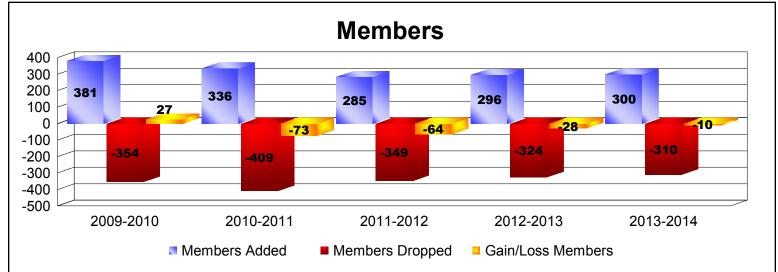

District 2 S2

As of June 2014 Cumulative

| Year      | New<br>Clubs | Dropped<br>Clubs | Gain/<br>Loss<br>Clubs | New<br>Members | Charter<br>Members | Reinstate<br>Members | Transfer<br>Members | Total<br>Member<br>Added | Total<br>Members<br>Dropped | Gain/<br>Loss<br>Members |
|-----------|--------------|------------------|------------------------|----------------|--------------------|----------------------|---------------------|--------------------------|-----------------------------|--------------------------|
| 2009-2010 | 2            | -2               | 0                      | 287            | 62                 | 11                   | 21                  | 381                      | -354                        | 27                       |
| 2010-2011 | 2            | -3               | -1                     | 253            | 55                 | 13                   | 15                  | 336                      | -409                        | -73                      |
| 2011-2012 | 2            | -3               | -1                     | 220            | 51                 | 4                    | 10                  | 285                      | -349                        | -64                      |
| 2012-2013 | 1            | 0                | 1                      | 247            | 24                 | 11                   | 14                  | 296                      | -324                        | -28                      |
| 2013-2014 | 1            | -5               | -4                     | 225            | 33                 | 12                   | 30                  | 300                      | -310                        | -10                      |
| Average   | 2            | -3               | -1                     | 246            | 45                 | 10                   | 18                  | 320                      | -349                        | -30                      |