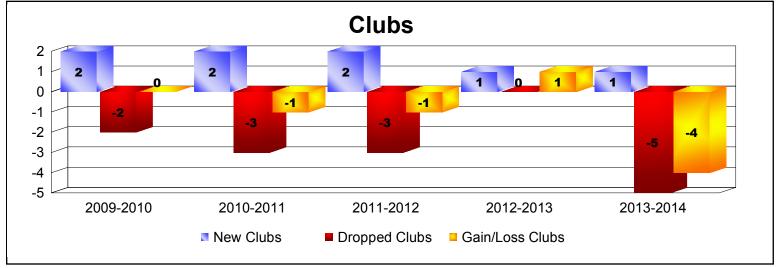

District 2 S2

As of June 2014 Cumulative

| Year      | New<br>Clubs | Dropped<br>Clubs | Gain/<br>Loss<br>Clubs | New<br>Members | Charter<br>Members | Reinstate<br>Members | Transfer<br>Members | Total<br>Member<br>Added | Total<br>Members<br>Dropped | Gain/<br>Loss<br>Members |
|-----------|--------------|------------------|------------------------|----------------|--------------------|----------------------|---------------------|--------------------------|-----------------------------|--------------------------|
| 2009-2010 | 2            | -2               | 0                      | 287            | 62                 | 11                   | 21                  | 381                      | -354                        | 27                       |
| 2010-2011 | 2            | -3               | -1                     | 253            | 55                 | 13                   | 15                  | 336                      | -409                        | -73                      |
| 2011-2012 | 2            | -3               | -1                     | 220            | 51                 | 4                    | 10                  | 285                      | -349                        | -64                      |
| 2012-2013 | 1            | 0                | 1                      | 247            | 24                 | 11                   | 14                  | 296                      | -324                        | -28                      |
| 2013-2014 | 1            | -5               | -4                     | 225            | 33                 | 12                   | 30                  | 300                      | -310                        | -10                      |
| Average   | 2            | -3               | -1                     | 246            | 45                 | 10                   | 18                  | 320                      | -349                        | -30                      |